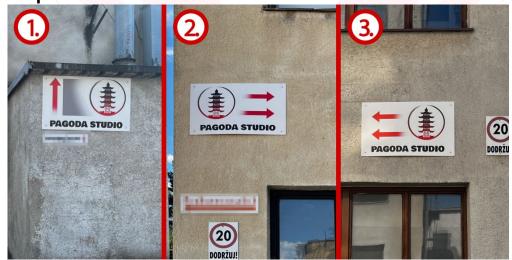

#### **Step no. 3: Follow the arrows**

First arrow is on the building opposite to the ramp—go right and behind the building turn left

Behind the building turn left and continue straight forward.

(detailed version)

**Step no. 3: Follow the arrows** 

Straight down the long alley.

Behind the Chestnut grove (on the right) you will see next arrow – at the end of the alley turn right

(detailed version)

**Step no. 3: Follow the arrows** 

At the end of the alley turn right and then first to the left.

As the arrow on the opposite building says, turn left

(detailed version)

Step no. 4: You are at the finish line <sup>(2)</sup>

Just go straight and first turn on the right is parking for technical crew.