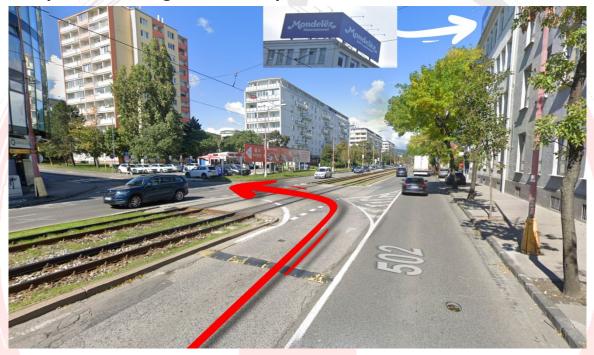

#### If you are coming from the top of the Sliačska street

#### Go inside the area next to red sign - SLIAČSKA 1

(detailed version)