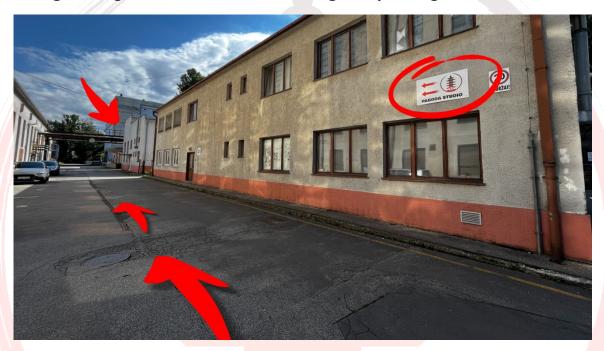

#### **Step no. 3: Follow the arrows**

First arrow is on the building opposite to the ramp—go right and behind the building turn left

Behind the building turn left and continue straight forward.

(detailed version)

**Step no. 3: Follow the arrows** 

Straight down the long alley.

Behind the Chestnut grove (on the right) you will see next arrow – at the end of the alley turn right

(detailed version)

**Step no. 3: Follow the arrows** 

At the end of the alley turn right and then first to the left.

As the arrow on the opposite building says, turn left

(detailed version)

Step no. 4: You are at the finish line <sup>(2)</sup>

Just go straight and first turn on the right is parking for technical crew.