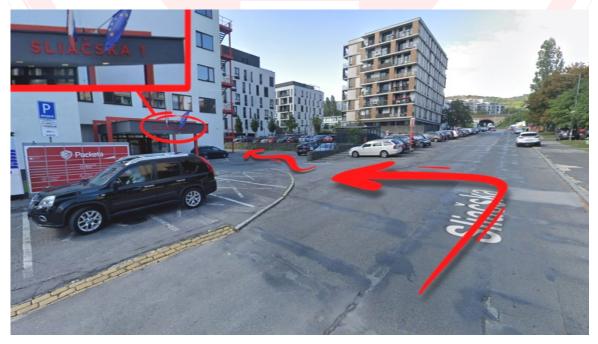

#### Step no. 2: Drive into the VúZ area

#### Go around the red metal Staircase

#### Through the ramp - (Gate - keeper will let you in - going to film studio)

(detailed version)