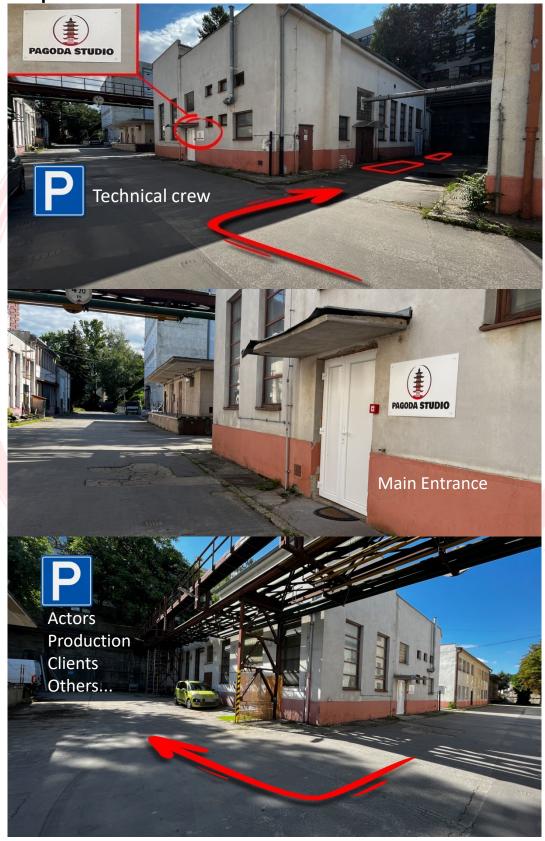

At the end of the alley turn right and then first to the left.

As the arrow on the opposite building says, turn left

(detailed version)

Step no. 4: You are at the finish line <sup>(2)</sup>

Just go straight and first turn on the right is parking for technical crew.

Parking for technical crew such as camera equip., lighting or grip...

(detailed version)

#### Step no. 4: You are at the finish line ©

#### Next turn to the right is parking for all other crew members

#### This is our main entrance <sup>(2)</sup>