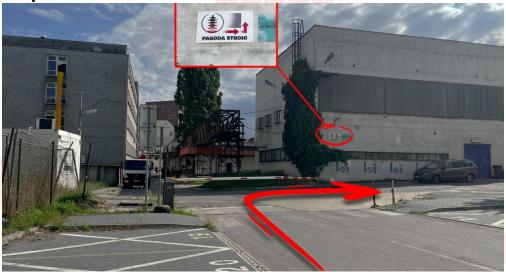

#### Go around the red metal Staircase

#### Through the ramp - (Gate - keeper will let you in - going to film studio)

(detailed version)