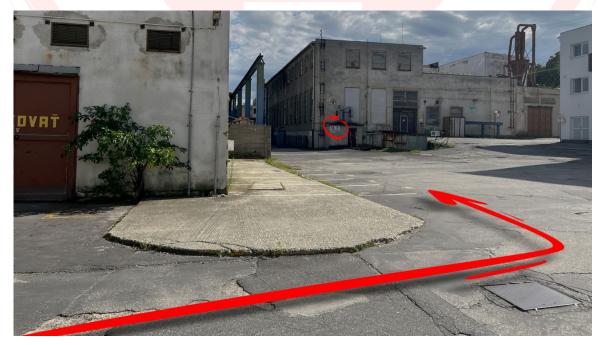

**Step no. 3: Follow the arrows** 

Straight down the long alley.

Behind the Chestnut grove (on the right) you will see next arrow – at the end of the alley turn right

(detailed version)

**Step no. 3: Follow the arrows** 

At the end of the alley turn right and then first to the left.

As the arrow on the opposite building says, turn left

(detailed version)

Step no. 4: You are at the finish line <sup>(2)</sup>

Just go straight and first turn on the right is parking for technical crew.