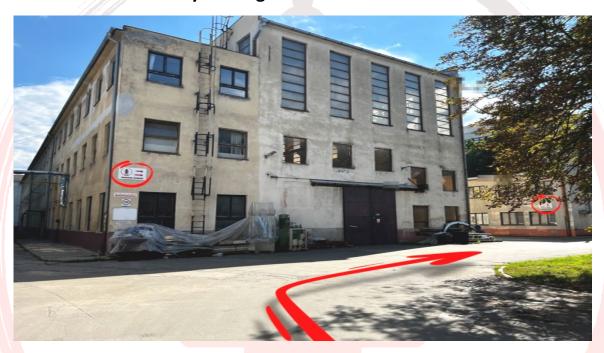

#### Go around the red metal Staircase

#### Through the ramp - (Gate - keeper will let you in - going to film studio)

(detailed version)