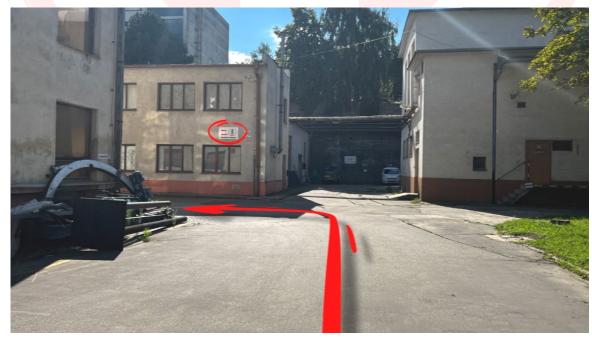

At the end of the alley turn right and then first to the left.

As the arrow on the opposite building says, turn left

(detailed version)

Step no. 4: You are at the finish line <sup>(2)</sup>

Just go straight and first turn on the right is parking for technical crew.