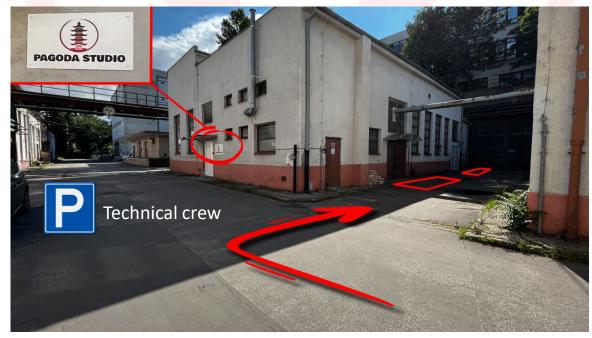

At the end of the alley turn right and then first to the left.

As the arrow on the opposite building says, turn left

(detailed version)

Step no. 4: You are at the finish line <sup>(2)</sup>

Just go straight and first turn on the right is parking for technical crew.

Parking for technical crew such as camera equip., lighting or grip...

(detailed version)