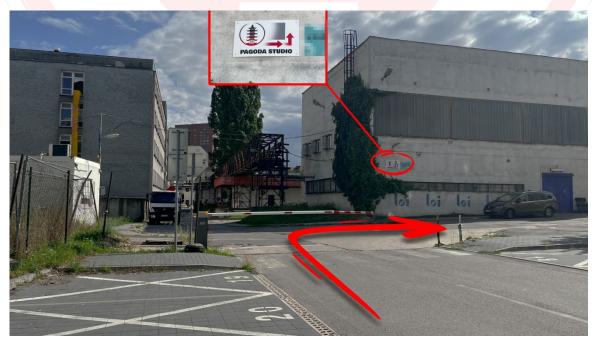

#### **Step no. 3: Follow the arrows**

First arrow is on the building opposite to the ramp—go right and behind the building turn left

Behind the building turn left and continue straight forward.

(detailed version)