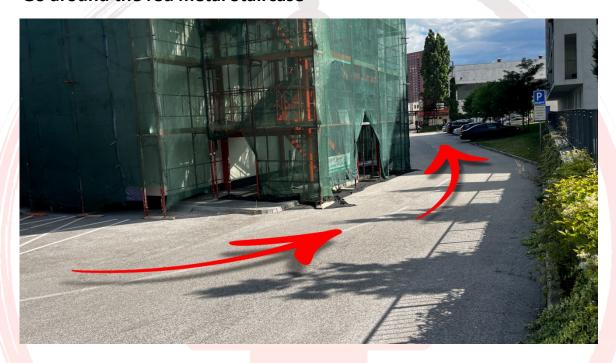

(simple version)

Step no. 1: Find the Sliačska 1 street



Step no. 2: Drive into the VúZ area



Step no. 3: Follow the arrows



(simple version)

Step no. 4: You are at the finish line ©





(detailed version)

Step no. 1: Find the Sliačska 1 street

Step no. 2: Drive into the VúZ area

Step no. 3: Follow the arrows

Step no. 4: You are at the finish line ©

(detailed version)

Step no. 1: Find the Sliačska 1 street

If you are coming from the city center



If you are coming from the city district RAČA



(detailed version)

Step no. 1: Find the Sliačska 1 street

#### If you are coming from the top of the Sliačska street



#### Go inside the area next to red sign - SLIAČSKA 1



(detailed version)

#### Step no. 2: Drive into the VúZ area

#### Go around the red metal Staircase



#### Through the ramp - (Gate - keeper will let you in - going to film studio)



(detailed version)

#### **Step no. 3: Follow the arrows**

First arrow is on the building opposite to the ramp—go right and behind the building turn left



Behind the building turn left and continue straight forward.



(detailed version)

**Step no. 3: Follow the arrows** 

Straight down the long alley.



Behind the Chestnut grove (on the right) you will see next arrow – at the end of the alley turn right



(detailed version)

**Step no. 3: Follow the arrows** 

At the end of the alley turn right and then first to the left.



As the arrow on the opposite building says, turn left



(detailed version)

Step no. 4: You are at the finish line <sup>(2)</sup>

Just go straight and first turn on the right i