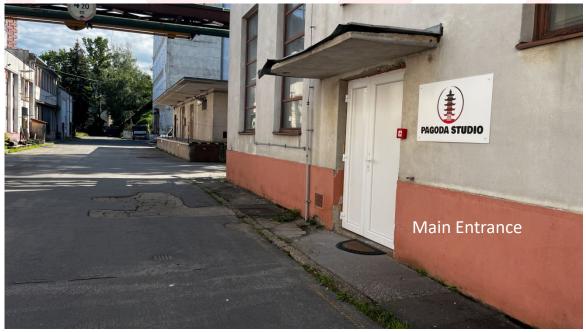

ight forward.



(detailed version)

**Step no. 3: Follow the arrows** 

Straight down the long alley.



Behind the Chestnut grove (on the right) you will see next arrow – at the end of the alley turn right



(detailed version)

**Step no. 3: Follow the arrows** 

At the end of the alley turn right and then first to the left.



As the arrow on the opposite building says, turn left



(detailed version)

Step no. 4: You are at the finish line <sup>(2)</sup>

Just go straight and first turn on the right is parking for technical crew.



Parking for technical crew such as camera equip., lighting or grip...



(detailed version)

#### Step no. 4: You are at the finish line ©

#### Next turn to the right is parking for all other crew members



#### This is our main entrance <sup>(2)</sup>





## CONTACT IN CASE OF EMERGENCY: 0910 151 505

# We are looking forward to seeing you in Pagoda Studio!