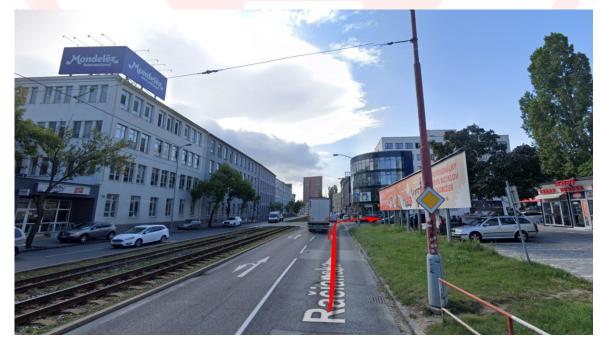

#### **Step no. 3: Follow the arrows**

First arrow is on the building opposite to the ramp—go right and behind the building turn left

Behind the building turn left and continue straight forward.

(detailed version)