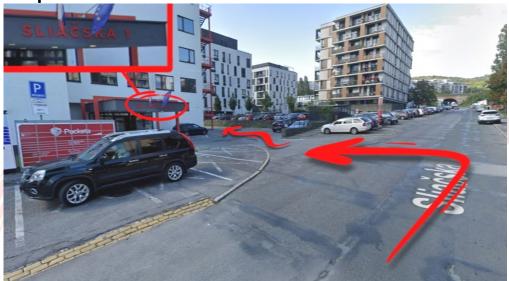

#### If you are coming from the top of the Sliačska street

#### Go inside the area next to red sign - SLIAČSKA 1

(detailed version)