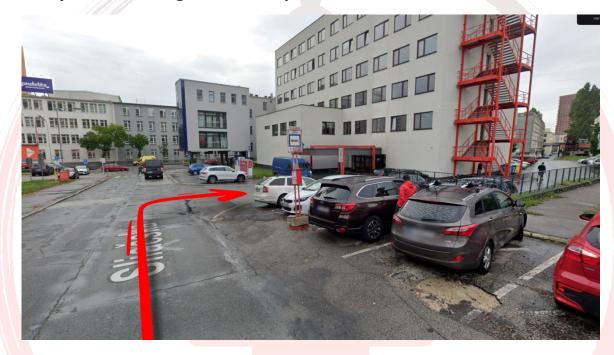

**Step no. 3: Follow the arrows** 

Straight down the long alley.

Behind the Chestnut grove (on the right) you will see next arrow – at the end of the alley turn right

(detailed version)

**Step no. 3: Follow the arrows** 

At the end of the alley turn right and then first to the left.

As the arrow on the opposite building says, turn left

(detailed version)

Step no. 4: You are at the finish line <sup>(2)</sup>

Just go straight and first turn on the right is parking for technical crew.