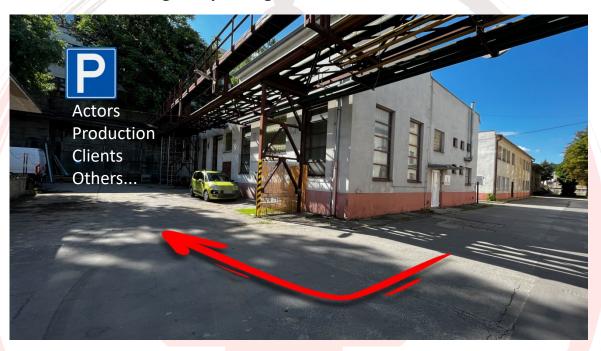

#### Step no. 4: You are at the finish line ©

#### Next turn to the right is parking for all other crew members