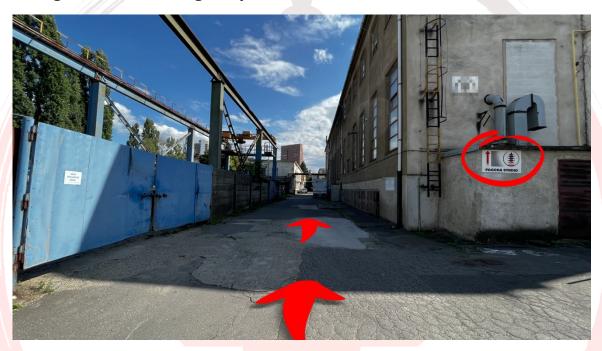

#### **Step no. 3: Follow the arrows**

First arrow is on the building opposite to the ramp—go right and behind the building turn left

Behind the building turn left and continue straight forward.

(detailed version)