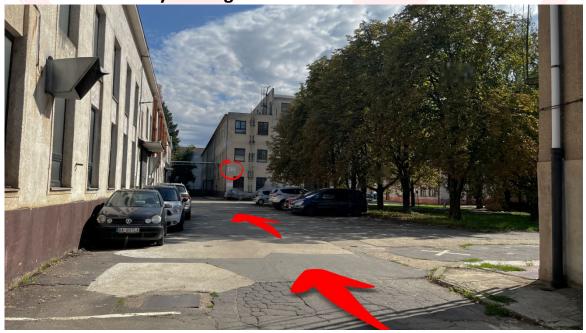

**Step no. 3: Follow the arrows** 

Straight down the long alley.

Behind the Chestnut grove (on the right) you will see next arrow – at the end of the alley turn right

(detailed version)

**Step no. 3: Follow the arrows** 

At the end of the alley turn right and then first to the left.

As the arrow on the opposite building says, turn left

(detailed version)

Step no. 4: You are at the finish line <sup>(2)</sup>

Just go straight and first turn on the right is parking for technical crew.