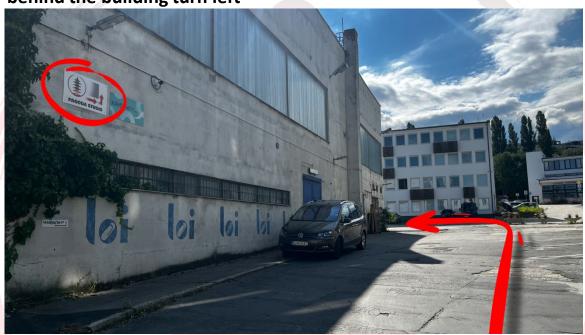

#### **Step no. 3: Follow the arrows**

First arrow is on the building opposite to the ramp—go right and behind the building turn left

Behind the building turn left and continue straight forward.

(detailed version)